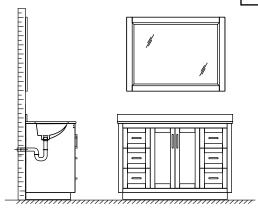

# WYNDHAMCOLLECTION



- Prior to installation please check received items against the "Packing List".
  Please report any missing items to your retailer immediately.
- Protect all surfaces from sharp objects, high heat sources, direct prolonged sunlight and chemical hazards.
- Professional installation recommended.
- Please install on a level surface. If minor door and drawer alignment is required, please follow the easy directions below.



#### **PACKING LIST**

(Not all components may be included, depending upon your purchase)









## HOW TO ADJUST HINGES (if required)











#### REQUIRED TOOLS NOT IN BOX









Phillips Screwdriver



Tape measure



Pencil



Electric Drill

WC-2929-54-SGL Installation Guide



#### INSTALLATION INSTRUCTIONS









WC-2929-54-SGL Installation Guide





###