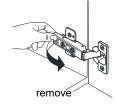

# WYNDHAMCOLLECTION



- Prior to installation please check received items against the "Packing List".
  Please report any missing items to your retailer immediately.
- Protect all surfaces from sharp objects, high heat sources, direct prolonged sunlight and chemical hazards.
- Professional installation recommended.
- Please install on a level surface. If minor door and drawer alignment is required, please follow the easy directions below.



#### **PACKING LIST**

(Not all components may be included, depending upon your purchase)









## HOW TO ADJUST HINGES (if required)











#### REQUIRED TOOLS NOT IN BOX









Phillips Screwdriver



Tape measure



Pencil



Electric Drill

WC-2929-54-SGL Installation Guide



#### INSTALLATION INSTRUCTIONS









WC-2929-54-SGL Installation Guide





### HOW TO ADJUST DRAWER SLIDES (if required)



Up and Down Adjustment

WC-2929-54-SGL Installation Guide

# WYNDHAM COLLECTION



Side Adjustment



Depth Adjustment



Scan the QR code with your phone to watch detailed video instructions or visit www.wyndhamcollection.com/3dslides

WC-2929-54-SGL Installation Guide