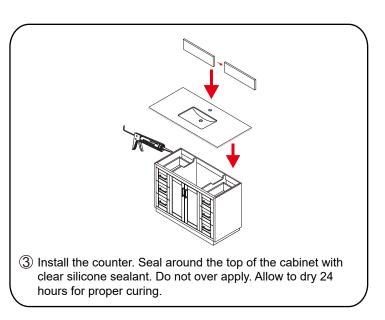

# WYNDHAMCOLLECTION



- Prior to installation please check received items against the "Packing List".
  Please report any missing items to your retailer immediately.
- Protect all surfaces from sharp objects, high heat sources, direct prolonged sunlight and chemical hazards.
- Professional installation recommended.
- Please install on a level surface. If minor door and drawer alignment is required, please follow the easy directions below.



#### **PACKING LIST**

(Not all components may be included, depending upon your purchase)









## HOW TO ADJUST HINGES (if required)











#### REQUIRED TOOLS NOT IN BOX









Phillips Screwdriver



Tape measure



Pencil



Electric Drill

WC-2929-54-SGL Installation Guide



#### INSTALLATION INSTRUCTIONS









WC-2929-54-SGL Installation Guide





### HOW TO ADJUST DRAWER SLIDES (if required)



Up and Down Adjustment

WC-2929-54-SGL Installation Guide

# WYNDHAM COLLECTION



Side Adjustment



Depth Adjustment



Scan the QR code with your phone to watch detailed video instructions or visit www.wyndhamcollection.com/3dslides

WC-2929-54-SGL Installation Guide