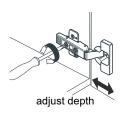

# WYNDHAMCOLLECTION



- Prior to installation please check received items against the "Packing List".
  Please report any missing items to your retailer immediately.
- Protect all surfaces from sharp objects, high heat sources, direct prolonged sunlight and chemical hazards.
- Professional installation recommended.
- Please install on a level surface. If minor door and drawer alignment is required, please follow the easy directions below.



#### **PACKING LIST**

(Not all components may be included, depending upon your purchase)









## HOW TO ADJUST HINGES (if required)











#### REQUIRED TOOLS NOT IN BOX









Phillips Screwdriver



Tape measure



Pencil



Electric Drill

WC-2929-54-SGL Installation Guide



#### INSTALLATION INSTRUCTIONS









WC-2929-54-SGL Installation Guide





### HOW TO ADJUST DRAWER SLIDES (if required)



Up and Down Adjustment

WC-2929-54-SGL Installation Guide

# WYNDHAM COLLECTION



Side Adjustment



Depth Adjustment



Scan the QR code with your phone to watch detailed video instructions or visit www.wyndhamcollection.com/3dslides

WC-2929-54-SGL Installation Guide