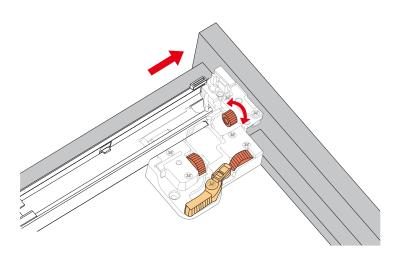

# WYNDHAM COLLECTION

Side Adjustment

Depth Adjustment

Scan the QR code with your phone to watch detailed video instructions or visit www.wyndhamcollection.com/3dslides

WC-2929-54-SGL Installation Guide