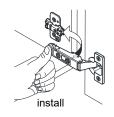

# WYNDHAMCOLLECTION



- Prior to installation please check received items against the "Packing List".
  Please report any missing items to your retailer immediately.
- Protect all surfaces from sharp objects, high heat sources, direct prolonged sunlight and chemical hazards.
- Professional installation recommended.
- Please install on a level surface. If minor door and drawer alignment is required, please follow the easy directions below.



#### **PACKING LIST**

(Not all components may be included, depending upon your purchase)









## HOW TO ADJUST HINGES (if required)











#### REQUIRED TOOLS NOT IN BOX









Phillips Screwdriver



Tape measure



Pencil



Electric Drill

WC-2929-54-SGL Installation Guide



#### INSTALLATION INSTRUCTIONS









WC-2929-54-SGL Installation Guide





### HOW TO ADJUST DRAWER SLIDES (if required)



Up and Down Adjustment

WC-2929-54-SGL Installation Guide

# WYNDHAM COLLECTION



Side Adjustment



Depth Adjustment



Scan the QR code with your phone to watch detailed video instructions or visit www.wyndhamcollection.com/3dslides

WC-2929-54-SGL Installation Guide