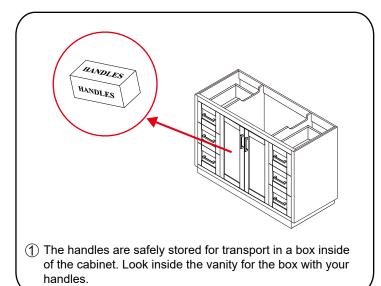

# WYNDHAMCOLLECTION



- Prior to installation please check received items against the "Packing List".
  Please report any missing items to your retailer immediately.
- Protect all surfaces from sharp objects, high heat sources, direct prolonged sunlight and chemical hazards.
- Professional installation recommended.
- Please install on a level surface. If minor door and drawer alignment is required, please follow the easy directions below.



#### **PACKING LIST**

(Not all components may be included, depending upon your purchase)









## HOW TO ADJUST HINGES (if required)











#### REQUIRED TOOLS NOT IN BOX









Phillips Screwdriver



Tape measure



Pencil



Electric Drill

WC-2929-54-SGL Installation Guide



#### INSTALLATION INSTRUCTIONS









WC-2929-54-SGL Installation Guide





### HOW TO ADJUST DRAWER SLIDES (if required)



Up and Down Adjustment

WC-2929-54-SGL Installation Guide

# WYNDHAM COLLECTION



Side Adjustment



Depth Adjustment



Scan the QR code with your phone to watch detailed video instructions or visit www.wyndhamcollection.com/3dslides

WC-2929-54-SGL Installation Guide