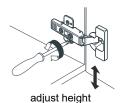

# WYNDHAMCOLLECTION



- Prior to installation please check received items against the "Packing List".
  Please report any missing items to your retailer immediately.
- Protect all surfaces from sharp objects, high heat sources, direct prolonged sunlight and chemical hazards.
- Professional installation recommended.
- Please install on a level surface. If minor door and drawer alignment is required, please follow the easy directions below.



#### **PACKING LIST**

(Not all components may be included, depending upon your purchase)









## HOW TO ADJUST HINGES (if required)











#### REQUIRED TOOLS NOT IN BOX









Phillips Screwdriver



Tape measure



Pencil



Electric Drill

WC-2929-54-SGL Installation Guide



#### INSTALLATION INSTRUCTIONS









WC-2929-54-SGL Installation Guide





### HOW TO ADJUST DRAWER SLIDES (if required)



Up and Down Adjustment

WC-2929-54-SGL Installation Guide

# WYNDHAM COLLECTION



Side Adjustment



Depth Adjustment



Scan the QR code with your phone to watch detailed video instructions or visit www.wyndhamcollection.com/3dslides

WC-2929-54-SGL Installation Guide