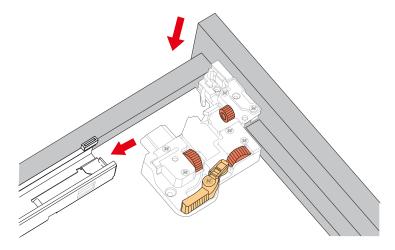

ived items against the "Packing List".
  Please report any missing items to your retailer immediately.
- Protect all surfaces from sharp objects, high heat sources, direct prolonged sunlight and chemical hazards.
- Professional installation recommended.
- Please install on a level surface. If minor door and drawer alignment is required, please follow the easy directions below.



#### **PACKING LIST**

(Not all components may be included, depending upon your purchase)









## HOW TO ADJUST HINGES (if required)











#### REQUIRED TOOLS NOT IN BOX









Phillips Screwdriver



Tape measure



Pencil



Electric Drill

WC-2929-54-SGL Installation Guide



#### INSTALLATION INSTRUCTIONS









WC-2929-54-SGL Installation Guide





### HOW TO ADJUST DRAWER SLIDES (if required)



Up and Down Adjustment

WC-2929-54-SGL Installation Guide

# WYNDHAM COLLECTION



Side Adjustment



Depth Adjustment



Scan the QR code with your phone to watch detailed video instructions or visit www.wyndhamcollection.com/3dslides

WC-2929-54-SGL Installation Guide