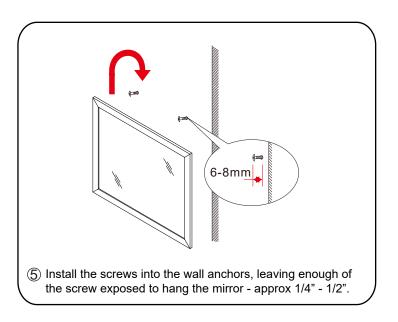

TION



- Prior to installation please check received items against the "Packing List".
  Please report any missing items to your retailer immediately.
- Protect all surfaces from sharp objects, high heat sources, direct prolonged sunlight and chemical hazards.
- Professional installation recommended.
- Please install on a level surface. If minor door and drawer alignment is required, please follow the easy directions below.



#### **PACKING LIST**

(Not all components may be included, depending upon your purchase)









## HOW TO ADJUST HINGES (if required)











#### REQUIRED TOOLS NOT IN BOX









Phillips Screwdriver



Tape measure



Pencil



Electric Drill

WC-2929-54-SGL Installation Guide



#### INSTALLATION INSTRUCTIONS









WC-2929-54-SGL Installation Guide





### HOW TO ADJUST DRAWER SLIDES (if required)



Up and Down Adjustment

WC-2929-54-SGL Installation Guide

# WYNDHAM COLLECTION



Side Adjustment



Depth Adjustment



Scan the QR code with your phone to watch detailed video instructions or visit www.wyndhamcollection.com/3dslides

WC-2929-54-SGL Installation Guide