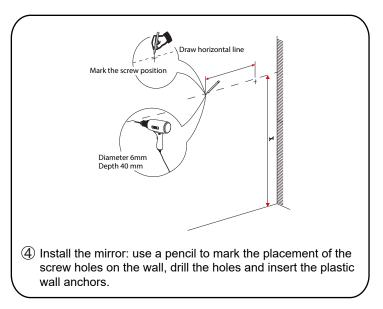

# WYNDHAMCOLLECTION



- Prior to installation please check received items against the "Packing List".
  Please report any missing items to your retailer immediately.
- Protect all surfaces from sharp objects, high heat sources, direct prolonged sunlight and chemical hazards.
- Professional installation recommended.
- Please install on a level surface. If minor door and drawer alignment is required, please follow the easy directions below.



#### **PACKING LIST**

(Not all components may be included, depending upon your purchase)









## HOW TO ADJUST HINGES (if required)











#### REQUIRED TOOLS NOT IN BOX









Phillips Screwdriver



Tape measure



Pencil



Electric Drill

WC-2929-54-SGL Installation Guide



#### INSTALLATION INSTRUCTIONS









WC-2929-54-SGL Installation Guide





### HOW TO ADJUST DRAWER SLIDES (if required)



Up and Down Adjustment

WC-2929-54-SGL Installation Guide

# WYNDHAM COLLECTION



Side Adjustment



Depth Adjustment



Scan the QR code with your phone to watch detailed video instructions or visit www.wyndhamcollection.com/3dslides

WC-2929-54-SGL Installation Guide