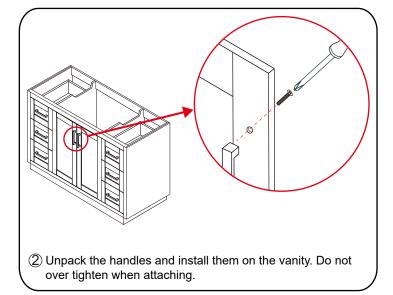

# WYNDHAMCOLLECTION



- Prior to installation please check received items against the "Packing List".
  Please report any missing items to your retailer immediately.
- Protect all surfaces from sharp objects, high heat sources, direct prolonged sunlight and chemical hazards.
- Professional installation recommended.
- Please install on a level surface. If minor door and drawer alignment is required, please follow the easy directions below.



#### **PACKING LIST**

(Not all components may be included, depending upon your purchase)









## HOW TO ADJUST HINGES (if required)











#### REQUIRED TOOLS NOT IN BOX









Phillips Screwdriver



Tape measure



Pencil



Electric Drill

WC-2929-54-SGL Installation Guide



#### INSTALLATION INSTRUCTIONS









WC-2929-54-SGL Installation Guide





### HOW TO ADJUST DRAWER SLIDES (if required)



Up and Down Adjustment

WC-2929-54-SGL Installation Guide

# WYNDHAM COLLECTION



Side Adjustment



Depth Adjustment



Scan the QR code with your phone to watch detailed video instructions or visit www.wyndhamcollection.com/3dslides

WC-2929-54-SGL Installation Guide