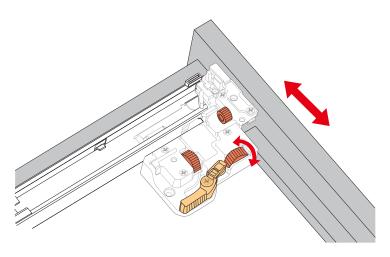

### HOW TO ADJUST DRAWER SLIDES (if required)

Up and Down Adjustment

WC-2929-54-SGL Installation Guide

# WYNDHAM COLLECTION

Side Adjustment

Depth Adjustment

Scan the QR code with your phone to watch detailed video instructions or visit www.wyndhamcollection.com/3dslides

WC-2929-54-SGL Installation Guide