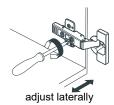

# WYNDHAMCOLLECTION



- Prior to installation please check received items against the "Packing List".
  Please report any missing items to your retailer immediately.
- Protect all surfaces from sharp objects, high heat sources, direct prolonged sunlight and chemical hazards.
- Professional installation recommended.
- Please install on a level surface. If minor door and drawer alignment is required, please follow the easy directions below.



#### **PACKING LIST**

(Not all components may be included, depending upon your purchase)









## HOW TO ADJUST HINGES (if required)











#### REQUIRED TOOLS NOT IN BOX









Phillips Screwdriver



Tape measure



Pencil



Electric Drill

WC-2929-54-SGL Installation Guide



#### INSTALLATION INSTRUCTIONS









WC-2929-54-SGL Installation Guide





### HOW TO ADJUST DRAWER SLIDES (if required)



Up and Down Adjustment

WC-2929-54-SGL Installation Guide

# WYNDHAM COLLECTION



Side Adjustment



Depth Adjustment



Scan the QR code with your phone to watch detailed video instructions or visit www.wyndhamcollection.com/3dslides

WC-2929-54-SGL Installation Guide